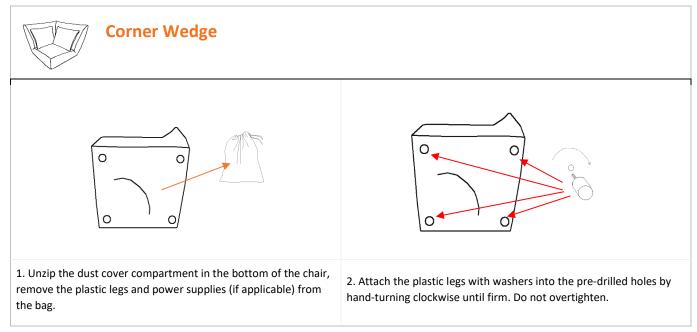

uction concerning use of the appliance by a person responsible for their safety. Children should be supervised to ensure they do not play with the appliance.

Footrest Back

Backrest Back





### Temple Lounge Assembly Instructions

#### The components are heavy, assembly should be performed by two people.



Lastly, if you have purchased the Temple option with powered features – connect the power supply in the back of the end seat:





**Backrest Back** 





Assembly Instructions

#### The components are heavy, assembly should be performed by two people.



Lastly, if you have purchased the Temple option with powered features – connect the power supply in the back of the end seat:







Assembly Instructions

#### The components are heavy, assembly should be performed by two people.







Assembly Instructions

#### The components are heavy, assembly should be performed by two people.



Lastly – connect the power supply in the back of the console: