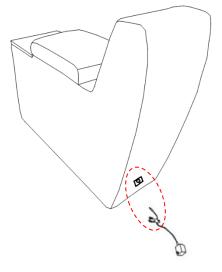

#### The components are heavy, assembly should be performed by two people.

Lastly – connect the power supply in the back of the console: