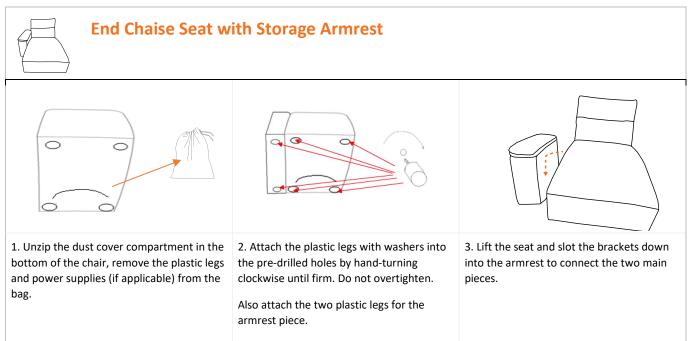

### Temple Lounge Assembly Instructions

#### The components are heavy, assembly should be performed by two people.

Lastly, if you have purchased the Temple option with powered features – connect the power supply in the back of the end seat:

**Backrest Back** 