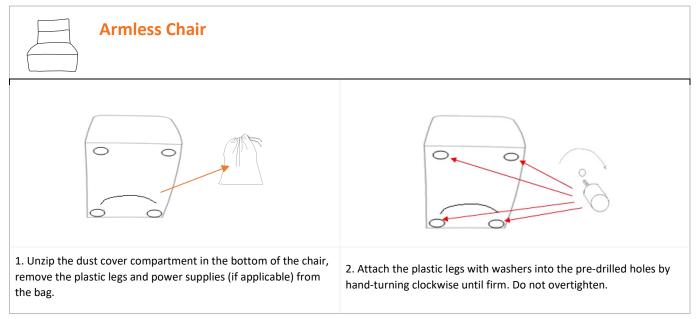

ck of the end seat:



This appliance is not intended for use by persons (including children) with reduced physical, sensory or mental capabilities, or lack of experience and knowledge, unless they have been given supervision or instruction concerning use of the appliance by a person responsible for their safety. Children should be supervised to ensure they do not play with the appliance.

Footrest Back

Backrest Back





### Temple Lounge Assembly Instructions

#### The components are heavy, assembly should be performed by two people.



Lastly, if you have purchased the Temple option with powered features – connect the power supply in the back of the end seat:





**Backrest Back** 





Assembly Instructions

#### The components are heavy, assembly should be performed by two people.



Lastly, if you have purchased the Temple option with powered features – connect the power supply in the back of the end seat:







Assembly Instructions

#### The components are heavy, assembly should be performed by two people.







Assembly Instructions

#### The components are heavy, assembly should be performed by two people.



Lastly – connect the power supply in the back of the console: