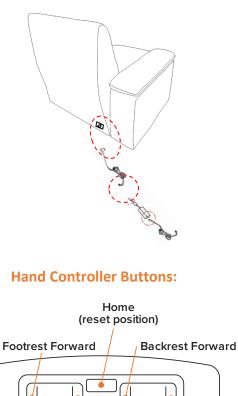

#### The components are heavy, assembly should be performed by two people.

Lastly, if you have purchased the Temple option with powered features - connect the power supply in the back of the end seat:

This appliance is not intended for use by persons (including children) with reduced physical, sensory or mental capabilities, or lack of experience and knowledge, unless they have been given supervision or instruction concerning use of the appliance by a person responsible for their safety. Children should be supervised to ensure they do not play with the appliance.

Footrest Back

Backrest Back