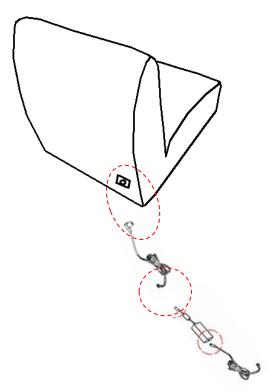

#### The components are heavy, assembly should be performed by two people.

Lastly, if you have purchased the Temple option with powered features - connect the power supply in the back of the end seat:

This appliance is not intended for use by persons (including children) with reduced physical, sensory or mental capabilities, or lack of experience and knowledge, unless they have been given supervision or instruction concerning use of the appliance by a person responsible for their safety. Children should be supervised to ensure they do not play with the appliance.

#### The components are heavy, assembly should be performed by two people.

Lastly, if you have purchased the Temple option with powered features – connect the power supply in the back of the end seat:

**Backrest Back** 

#### The components are heavy, assembly should be performed by two people.

Lastly, if you have purchased the Temple option with powered features – connect the power supply in the back of the end seat:

Assembly Instructions

#### The components are heavy, assembly should be performed by two people.

Lastly – connect the power supply in the back of the console: