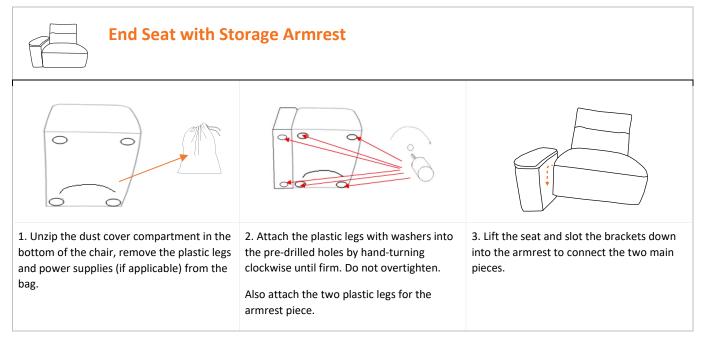

Assembly Instructions

#### The components are heavy, assembly should be performed by two people.

Lastly, if you have purchased the Temple option with powered features - connect the power supply in the back of the end seat:

This appliance is not intended for use by persons (including children) with reduced physical, sensory or mental capabilities, or lack of experience and knowledge, unless they have been given supervision or instruction concerning use of the appliance by a person responsible for their safety. Children should be supervised to ensure they do not play with the appliance.