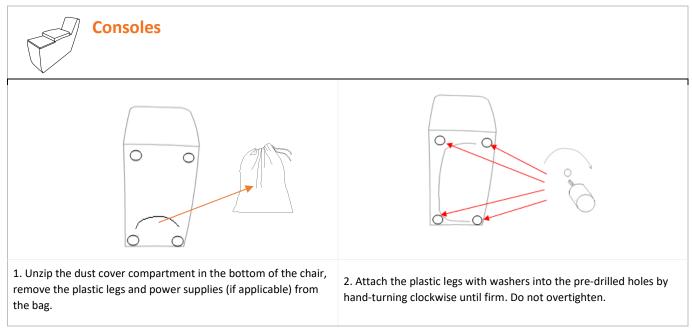

vised to ensure they do not play with the appliance.

Footrest Back

Backrest Back





### Temple Lounge Assembly Instructions

#### The components are heavy, assembly should be performed by two people.



Lastly, if you have purchased the Temple option with powered features – connect the power supply in the back of the end seat:





**Backrest Back** 





Assembly Instructions

#### The components are heavy, assembly should be performed by two people.



Lastly, if you have purchased the Temple option with powered features – connect the power supply in the back of the end seat:







Assembly Instructions

#### The components are heavy, assembly should be performed by two people.







Assembly Instructions

#### The components are heavy, assembly should be performed by two people.



Lastly – connect the power supply in the back of the console: