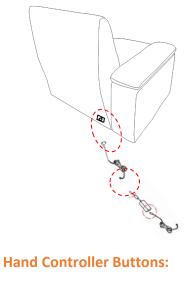

#### The components are heavy, assembly should be performed by two people.

Lastly, if you have purchased the Temple option with powered features – connect the power supply in the back of the end seat:

**Backrest Back** 

Footrest Back

Backrest Back